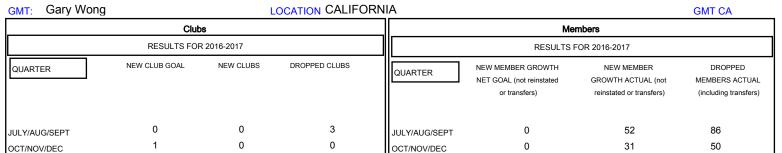

JAN/FEB/MAR

APR/MAY/JUNE

0

1

0

0

## MONTHLY MEMBERSHIP PROGRESS REPORT

## District 4 A1

Results as of: 5/31/2017

35

53

40

24

15

50



JAN/FEB/MAR

APR/MAY/JUNE

0

0

## GOALS AND ACTUAL NEW CLUBS CUMULATIVE 1.6 CURRENT YEAR GOALS FOR NEW CLUBS 1.2 CURRENT YEAR ACTUAL NEW CLUBS - LAST YEAR ACTUAL NEW CLUBS 0.8 0.4 JUNE SEPT OCT NOV DEC JAN FEB MAR APR MAY JULY AUG



| DROPPED CLUBS: 3  DROPPED MEMBERS |          | 49 CLUBS OF 60 ADDED 1 OR MORE NEW MEMBERS | GENDER DISTRIBU<br>MALE<br>FEMALE | UTION<br>1,601 (78.44%)<br>440 (21.56%) |     |
|-----------------------------------|----------|--------------------------------------------|-----------------------------------|-----------------------------------------|-----|
| DECEASED                          | 32       | CLICK HERE FOR CUMULATIVE MEMBERSHIP DATA  | TOTAL FAMILY UNIT MEMBERS         |                                         | 333 |
| CLUB CANCELLED OTHER