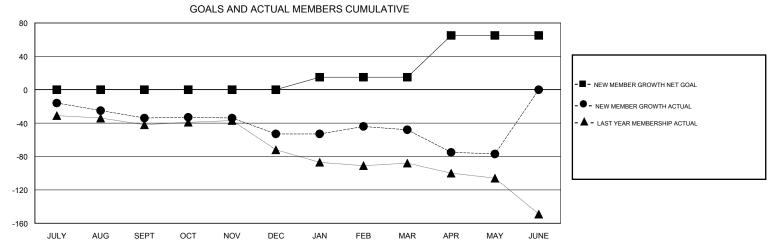

## GOALS AND ACTUAL NEW CLUBS CUMULATIVE 1.6 CURRENT YEAR GOALS FOR NEW CLUBS 1.2 CURRENT YEAR ACTUAL NEW CLUBS - LAST YEAR ACTUAL NEW CLUBS 0.8 0.4 JUNE SEPT OCT NOV DEC JAN FEB MAR APR MAY JULY AUG

| DROPPED CLUBS: 3  DROPPED MEMBERS |          | 49 CLUBS OF 60 ADDED 1 OR MORE NEW MEMBERS | GENDER DISTRIBU<br>MALE<br>FEMALE | UTION<br>1,601 (78.44%)<br>440 (21.56%) |     |
|-----------------------------------|----------|--------------------------------------------|-----------------------------------|-----------------------------------------|-----|
| DECEASED                          | 32       | CLICK HERE FOR CUMULATIVE MEMBERSHIP DATA  | TOTAL FAMILY UNIT MEMBERS         |                                         | 333 |
| CLUB CANCELLED OTHER              | 8<br>184 |                                            | FAMILY MEMBERS PAYING HALF 1 DUES |                                         | 172 |
| TOTAL                             | 224      |                                            |                                   |                                         |     |